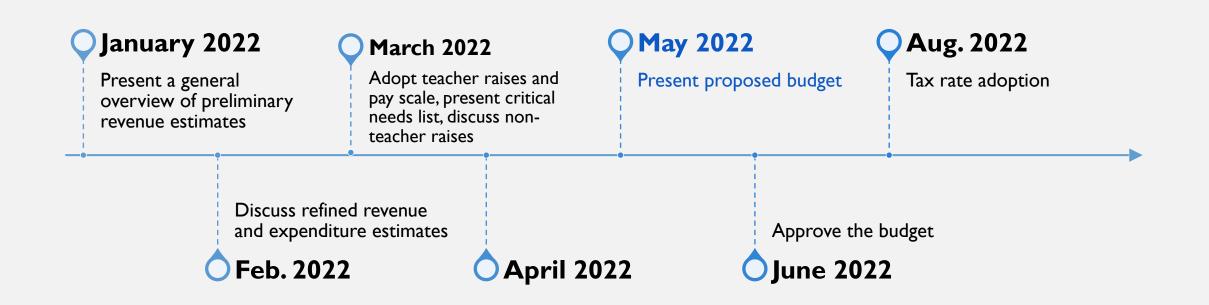

### BUDGET 2022-2023

Workshop #4

### BUDGETING PROCESS



# FUND BALANCE

| Current Fund Balance                       | 9,969,120   |
|--------------------------------------------|-------------|
|                                            |             |
| Projected Increase/(Decrease) in 2021-2022 |             |
| Operations                                 | 95,418      |
| Harvey                                     | (34,120)    |
| Allocated for Recovery                     | (4,242,742) |
|                                            |             |
| Undesignated Projected Fund<br>Balance     | 5,787,676   |

### Hardin-Jefferson ISD Local Revenue 2022-2023

2021-2022

% of

2022-2023

| Т  | ΆX |    |
|----|----|----|
| VA | LU | ES |

|                                 | Certified<br>Tax Roll | Gross | Preliminary<br>Tax Roll |
|-------